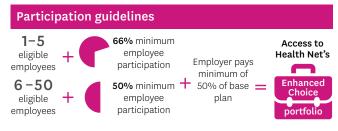

## Oregon Small Group Portfolio<sup>1</sup>

| Plan name                                                                                                                                                                                                                                                                                                                                                                                                                                                                                                                                                                                                                                                                                                                                                                                                                                                                                                                                                                                                                                                                                                                                                                                                                                                                                                                                                                                                                                                                                                                                                                                                                                                                                                                                                                                                                                                                                                                                                                                                                                                                                                                      |                                            |                                              |                                         |                                                                 |                     |                         |                       |                                             |                                          |                |                                                                                                                  |
|--------------------------------------------------------------------------------------------------------------------------------------------------------------------------------------------------------------------------------------------------------------------------------------------------------------------------------------------------------------------------------------------------------------------------------------------------------------------------------------------------------------------------------------------------------------------------------------------------------------------------------------------------------------------------------------------------------------------------------------------------------------------------------------------------------------------------------------------------------------------------------------------------------------------------------------------------------------------------------------------------------------------------------------------------------------------------------------------------------------------------------------------------------------------------------------------------------------------------------------------------------------------------------------------------------------------------------------------------------------------------------------------------------------------------------------------------------------------------------------------------------------------------------------------------------------------------------------------------------------------------------------------------------------------------------------------------------------------------------------------------------------------------------------------------------------------------------------------------------------------------------------------------------------------------------------------------------------------------------------------------------------------------------------------------------------------------------------------------------------------------------|--------------------------------------------|----------------------------------------------|-----------------------------------------|-----------------------------------------------------------------|---------------------|-------------------------|-----------------------|---------------------------------------------|------------------------------------------|----------------|------------------------------------------------------------------------------------------------------------------|
| ***************************************                                                                                                                                                                                                                                                                                                                                                                                                                                                                                                                                                                                                                                                                                                                                                                                                                                                                                                                                                                                                                                                                                                                                                                                                                                                                                                                                                                                                                                                                                                                                                                                                                                                                                                                                                                                                                                                                                                                                                                                                                                                                                        | Deductible <sup>2</sup><br>(single/family) | Out-of-pocket<br>maximum³<br>(single/family) | Office<br>visit/<br>specialist<br>visit | Coinsurance <sup>4</sup><br>(in-network/<br>out-of-<br>network) | Lab<br>and<br>X-ray | CT/MRI/<br>PET/<br>SPEC | Inpatient<br>hospital | Outpatient<br>surgery<br>(ASC/<br>hospital) | room<br>(copay<br>waived if<br>admitted) | Urgent<br>care | Pharmacy⁵                                                                                                        |
| PPO Representation of the second seco |                                            |                                              |                                         |                                                                 |                     |                         |                       |                                             |                                          |                |                                                                                                                  |
| Platinum<br>P10-250-1-3000DX                                                                                                                                                                                                                                                                                                                                                                                                                                                                                                                                                                                                                                                                                                                                                                                                                                                                                                                                                                                                                                                                                                                                                                                                                                                                                                                                                                                                                                                                                                                                                                                                                                                                                                                                                                                                                                                                                                                                                                                                                                                                                                   | \$250 / \$500                              | \$3,000 / \$6,000                            | \$10 / \$20                             | 10%                                                             | \$10                | 10%                     | 10%                   | 5% / 10%                                    | 10%                                      | \$20           | \$10 / \$30 / \$60 / 50%                                                                                         |
| Platinum<br>P10-500-1-3000DX                                                                                                                                                                                                                                                                                                                                                                                                                                                                                                                                                                                                                                                                                                                                                                                                                                                                                                                                                                                                                                                                                                                                                                                                                                                                                                                                                                                                                                                                                                                                                                                                                                                                                                                                                                                                                                                                                                                                                                                                                                                                                                   | \$500 / \$1000                             | \$3,000 / \$6,000                            | \$10 / \$20                             | 10%                                                             | \$10                | 10%                     | 10%                   | 5% / 10%                                    | 10%                                      | \$20           | \$10 / \$30 / \$60 / 50%                                                                                         |
| Platinum<br>P10-750-1-3000DX                                                                                                                                                                                                                                                                                                                                                                                                                                                                                                                                                                                                                                                                                                                                                                                                                                                                                                                                                                                                                                                                                                                                                                                                                                                                                                                                                                                                                                                                                                                                                                                                                                                                                                                                                                                                                                                                                                                                                                                                                                                                                                   | \$750 / \$1,500                            | \$3,000 / \$6,000                            | \$10 / \$20                             | 10%                                                             | \$10                | 10%                     | 10%                   | 5% / 10%                                    | 10%                                      | \$20           | \$10 / \$30 / \$60 / 50%                                                                                         |
| Gold<br>P25-500-2-8550DX                                                                                                                                                                                                                                                                                                                                                                                                                                                                                                                                                                                                                                                                                                                                                                                                                                                                                                                                                                                                                                                                                                                                                                                                                                                                                                                                                                                                                                                                                                                                                                                                                                                                                                                                                                                                                                                                                                                                                                                                                                                                                                       | \$500 / \$1,000                            | \$8,550 / \$17,100                           | \$25 / \$50                             | 20%                                                             | \$20                | 20%                     | 20%                   | 10% / 20%                                   | 20%                                      | \$50           | \$15 / \$45 / \$90 / 50%                                                                                         |
| Gold<br>P15-1000-2-8500DX                                                                                                                                                                                                                                                                                                                                                                                                                                                                                                                                                                                                                                                                                                                                                                                                                                                                                                                                                                                                                                                                                                                                                                                                                                                                                                                                                                                                                                                                                                                                                                                                                                                                                                                                                                                                                                                                                                                                                                                                                                                                                                      | \$1,000 / \$2,000                          | \$8,500 / \$17,000                           | \$15 / \$30                             | 20%                                                             | \$20                | 20%                     | 20%                   | 10% / 20%                                   | 20%                                      | \$30           | \$15 / \$45 / \$90 / 50%                                                                                         |
| Gold<br>P15-1500-2-8500DX                                                                                                                                                                                                                                                                                                                                                                                                                                                                                                                                                                                                                                                                                                                                                                                                                                                                                                                                                                                                                                                                                                                                                                                                                                                                                                                                                                                                                                                                                                                                                                                                                                                                                                                                                                                                                                                                                                                                                                                                                                                                                                      | \$1,500 / \$3,000                          | \$8,500 / \$17,000                           | \$15 / \$30                             | 20%                                                             | \$20                | 20%                     | 20%                   | 10% / 20%                                   | 20%                                      | \$30           | \$15 / \$45 / \$90 / 50%                                                                                         |
| Gold<br>P15-2000-2-8500DX                                                                                                                                                                                                                                                                                                                                                                                                                                                                                                                                                                                                                                                                                                                                                                                                                                                                                                                                                                                                                                                                                                                                                                                                                                                                                                                                                                                                                                                                                                                                                                                                                                                                                                                                                                                                                                                                                                                                                                                                                                                                                                      | \$2,000 / \$4,000                          | \$8,500 / \$17,000                           | \$15 / \$30                             | 20%                                                             | \$20                | 20%                     | 20%                   | 10% / 20%                                   | 20%                                      | \$30           | \$15 / \$45 / \$90 / 50%                                                                                         |
| Gold<br>P15-2500-2-8500DX                                                                                                                                                                                                                                                                                                                                                                                                                                                                                                                                                                                                                                                                                                                                                                                                                                                                                                                                                                                                                                                                                                                                                                                                                                                                                                                                                                                                                                                                                                                                                                                                                                                                                                                                                                                                                                                                                                                                                                                                                                                                                                      | \$2,500 / \$5,000                          | \$8,500 / \$17,000                           | \$15 / \$30                             | 20%                                                             | \$20                | 20%                     | 20%                   | 10% / 20%                                   | 20%                                      | \$30           | \$15 / \$45 / \$90 / 50%                                                                                         |
| Gold<br>P15-3000-2-8500DX                                                                                                                                                                                                                                                                                                                                                                                                                                                                                                                                                                                                                                                                                                                                                                                                                                                                                                                                                                                                                                                                                                                                                                                                                                                                                                                                                                                                                                                                                                                                                                                                                                                                                                                                                                                                                                                                                                                                                                                                                                                                                                      | \$3,000 / \$6,000                          | \$8,500 / \$17,000                           | \$15 / \$30                             | 20%                                                             | \$20                | 20%                     | 20%                   | 10% / 20%                                   | 20%                                      | \$30           | \$10 / \$45 / \$90 / 50%                                                                                         |
| Gold<br>PO-1500-4-8500DX                                                                                                                                                                                                                                                                                                                                                                                                                                                                                                                                                                                                                                                                                                                                                                                                                                                                                                                                                                                                                                                                                                                                                                                                                                                                                                                                                                                                                                                                                                                                                                                                                                                                                                                                                                                                                                                                                                                                                                                                                                                                                                       | \$1,500 / \$3,000                          | \$8,500 / \$17,000                           | \$0 / \$50                              | 40%                                                             | \$0                 | 40%                     | 40%                   | 30% / 40%                                   | 40%                                      | \$50           | \$250 Rx deductible<br>\$0 Rx ded. waived /<br>\$45 after Rx ded. /<br>50% after Rx ded. /<br>50% after Rx ded.  |
| Gold<br>PO-3500-4-8500DX                                                                                                                                                                                                                                                                                                                                                                                                                                                                                                                                                                                                                                                                                                                                                                                                                                                                                                                                                                                                                                                                                                                                                                                                                                                                                                                                                                                                                                                                                                                                                                                                                                                                                                                                                                                                                                                                                                                                                                                                                                                                                                       | \$3,500 / \$7,000                          | \$8,500 / \$17,000                           | \$0 / \$50                              | 40%                                                             | \$0                 | 40%                     | 40%                   | 30% / 40%                                   | 40%                                      | \$50           | \$250 Rx deductible<br>\$0 Rx ded. waived /<br>\$45 after Rx ded. /<br>50% after Rx ded. /<br>50% after Rx ded.  |
| Silver<br>P40-3000-3-8975ES                                                                                                                                                                                                                                                                                                                                                                                                                                                                                                                                                                                                                                                                                                                                                                                                                                                                                                                                                                                                                                                                                                                                                                                                                                                                                                                                                                                                                                                                                                                                                                                                                                                                                                                                                                                                                                                                                                                                                                                                                                                                                                    | \$3,000 / \$6,000                          | \$8,975 / \$17,950                           | \$40 / \$80                             | 30%                                                             | 30%                 | 30%                     | 30%                   | 20% / 30%                                   | 30%                                      | \$80           | \$25 / \$55 / 50% / 50%                                                                                          |
| Silver<br>P35-4500-3-8750DX                                                                                                                                                                                                                                                                                                                                                                                                                                                                                                                                                                                                                                                                                                                                                                                                                                                                                                                                                                                                                                                                                                                                                                                                                                                                                                                                                                                                                                                                                                                                                                                                                                                                                                                                                                                                                                                                                                                                                                                                                                                                                                    | \$4,500 / \$9,000                          | \$8,750 / \$17,500                           | \$35 / \$70                             | 30%                                                             | \$35                | 30%                     | 30%                   | 20% / 30%                                   | 30%                                      | \$70           | \$400 Rx deductible<br>\$20 Rx ded. waived /<br>\$50 after Rx ded. /<br>50% after Rx ded. /<br>50% after Rx ded. |
| Silver<br>P35-5000-3-8750ES                                                                                                                                                                                                                                                                                                                                                                                                                                                                                                                                                                                                                                                                                                                                                                                                                                                                                                                                                                                                                                                                                                                                                                                                                                                                                                                                                                                                                                                                                                                                                                                                                                                                                                                                                                                                                                                                                                                                                                                                                                                                                                    | \$5,000 / \$10,000                         | \$8,750 / \$17,500                           | \$35 / \$70                             | 30%                                                             | 30%                 | 30%                     | 30%                   | 20% / 30%                                   | 30%                                      | \$70           | \$25 / \$50 / 50% / 50%                                                                                          |
| Silver<br>P40-6000-3-8750ES                                                                                                                                                                                                                                                                                                                                                                                                                                                                                                                                                                                                                                                                                                                                                                                                                                                                                                                                                                                                                                                                                                                                                                                                                                                                                                                                                                                                                                                                                                                                                                                                                                                                                                                                                                                                                                                                                                                                                                                                                                                                                                    | \$6,000 / \$12,000                         | \$8,750 / \$17,500                           | \$40 / \$80                             | 30%                                                             | 30%                 | 30%                     | 30%                   | 20% / 30%                                   | 30%                                      | \$80           | \$25 / \$50 / 50% / 50%                                                                                          |
| Bronze<br>P8250-0-8250ES                                                                                                                                                                                                                                                                                                                                                                                                                                                                                                                                                                                                                                                                                                                                                                                                                                                                                                                                                                                                                                                                                                                                                                                                                                                                                                                                                                                                                                                                                                                                                                                                                                                                                                                                                                                                                                                                                                                                                                                                                                                                                                       | \$8,250 / \$16,500                         | \$8,250 / \$16,500                           | 0% / 0%                                 | 0%                                                              | 0%                  | 0%                      | 0%                    | 0% / 0%                                     | 0%                                       | 0%             | 0% / 0% / 0% / 0%<br>after deductible                                                                            |
| High Deductible PF                                                                                                                                                                                                                                                                                                                                                                                                                                                                                                                                                                                                                                                                                                                                                                                                                                                                                                                                                                                                                                                                                                                                                                                                                                                                                                                                                                                                                                                                                                                                                                                                                                                                                                                                                                                                                                                                                                                                                                                                                                                                                                             | O (HSA qualifie                            | d plans) all ben                             | efits subje                             | ct to deductibl                                                 | e <sup>6</sup>      |                         |                       |                                             |                                          |                |                                                                                                                  |
| Silver<br>HD3200-3-6750ES                                                                                                                                                                                                                                                                                                                                                                                                                                                                                                                                                                                                                                                                                                                                                                                                                                                                                                                                                                                                                                                                                                                                                                                                                                                                                                                                                                                                                                                                                                                                                                                                                                                                                                                                                                                                                                                                                                                                                                                                                                                                                                      | \$3,200 / \$6,400                          | \$6,750 / \$13,500                           | 30% / 30%                               | 30%                                                             | 30%                 | 30%                     | 30%                   | 20% / 30%                                   | 30%                                      | 30%            | 30% after deductible /<br>30% after ded. /<br>30% after ded. /<br>50% after ded.                                 |
| Silver<br>HD4000-3-6750ES                                                                                                                                                                                                                                                                                                                                                                                                                                                                                                                                                                                                                                                                                                                                                                                                                                                                                                                                                                                                                                                                                                                                                                                                                                                                                                                                                                                                                                                                                                                                                                                                                                                                                                                                                                                                                                                                                                                                                                                                                                                                                                      | \$4,000 / \$8,000                          | \$6,750 / \$13,500                           | 30% / 30%                               | 30%                                                             | 30%                 | 30%                     | 30%                   | 20% / 30%                                   | 30%                                      | 30%            | 30% after deductible /<br>30% after ded. /<br>30% after ded. /<br>50% after ded.                                 |
| Bronze<br>HD7100-0-7100ES                                                                                                                                                                                                                                                                                                                                                                                                                                                                                                                                                                                                                                                                                                                                                                                                                                                                                                                                                                                                                                                                                                                                                                                                                                                                                                                                                                                                                                                                                                                                                                                                                                                                                                                                                                                                                                                                                                                                                                                                                                                                                                      | \$7,100 / \$14,200                         | \$7,100 / \$14,200                           | 0% / 0%                                 | 0%                                                              | 0%                  | 0%                      | 0%                    | 0% / 0%                                     | 0%                                       | 0%             | 0% / 0% / 0% / 0%<br>after deductible                                                                            |
| Oregon State Stand                                                                                                                                                                                                                                                                                                                                                                                                                                                                                                                                                                                                                                                                                                                                                                                                                                                                                                                                                                                                                                                                                                                                                                                                                                                                                                                                                                                                                                                                                                                                                                                                                                                                                                                                                                                                                                                                                                                                                                                                                                                                                                             | lard PPO                                   |                                              |                                         |                                                                 |                     |                         |                       |                                             |                                          |                |                                                                                                                  |
| Gold Standard Plan                                                                                                                                                                                                                                                                                                                                                                                                                                                                                                                                                                                                                                                                                                                                                                                                                                                                                                                                                                                                                                                                                                                                                                                                                                                                                                                                                                                                                                                                                                                                                                                                                                                                                                                                                                                                                                                                                                                                                                                                                                                                                                             | \$1,800 / \$3,600                          | \$7,550 / \$15,100                           | \$20 / \$40                             | 20% / 50%                                                       | 20%                 | 20%                     | 20%                   | 20% / 20%                                   | 20%                                      | \$60           | \$10 / \$30 / 50% / 50%<br>(SP: \$500 per script cap)                                                            |
| Silver Standard Plan                                                                                                                                                                                                                                                                                                                                                                                                                                                                                                                                                                                                                                                                                                                                                                                                                                                                                                                                                                                                                                                                                                                                                                                                                                                                                                                                                                                                                                                                                                                                                                                                                                                                                                                                                                                                                                                                                                                                                                                                                                                                                                           | \$5,500 / \$11,000                         | \$9,450 / \$18,900                           | \$40 / \$80                             | 30% / 50%                                                       | 30%                 | 30%                     | 30%                   | 30% / 30%                                   | 30%                                      | \$70           | \$15 / \$60 / 50% / 50%                                                                                          |
| Bronze Standard<br>Plan                                                                                                                                                                                                                                                                                                                                                                                                                                                                                                                                                                                                                                                                                                                                                                                                                                                                                                                                                                                                                                                                                                                                                                                                                                                                                                                                                                                                                                                                                                                                                                                                                                                                                                                                                                                                                                                                                                                                                                                                                                                                                                        | \$9,450 / \$18,900                         | \$9,450 / \$18,900                           | \$50 / \$150                            | 0% / 50%                                                        | 0%                  | 0%                      | 0%                    | 0% / 0%                                     | 0%                                       | \$100          | Integrated medical<br>deductible<br>\$25 / 0% / 0% / 0%                                                          |