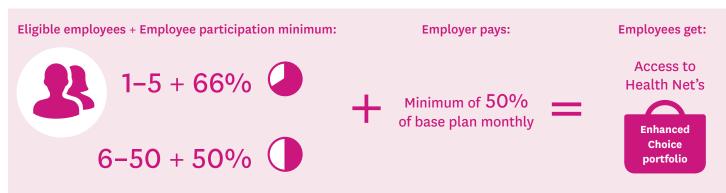

## Oregon Small Group Portfolio<sup>1</sup>

| Plan name                                                                                                                                                                                                                                                                                                                                                                                                                                                                                                                                                                                                                                                                                                                                                                                                                                                                                                                                                                                                                                                                                                                                                                                                                                                                                                                                                                                                                                                                                                                                                                                                                                                                                                                                                                                                                                                                                                                                                                                                                                                                                                                      |                                            |                                              |                                         |                                                                 |                     |                         |                       |                                             |                                          |                |                                                                                                                  |
|--------------------------------------------------------------------------------------------------------------------------------------------------------------------------------------------------------------------------------------------------------------------------------------------------------------------------------------------------------------------------------------------------------------------------------------------------------------------------------------------------------------------------------------------------------------------------------------------------------------------------------------------------------------------------------------------------------------------------------------------------------------------------------------------------------------------------------------------------------------------------------------------------------------------------------------------------------------------------------------------------------------------------------------------------------------------------------------------------------------------------------------------------------------------------------------------------------------------------------------------------------------------------------------------------------------------------------------------------------------------------------------------------------------------------------------------------------------------------------------------------------------------------------------------------------------------------------------------------------------------------------------------------------------------------------------------------------------------------------------------------------------------------------------------------------------------------------------------------------------------------------------------------------------------------------------------------------------------------------------------------------------------------------------------------------------------------------------------------------------------------------|--------------------------------------------|----------------------------------------------|-----------------------------------------|-----------------------------------------------------------------|---------------------|-------------------------|-----------------------|---------------------------------------------|------------------------------------------|----------------|------------------------------------------------------------------------------------------------------------------|
| ***************************************                                                                                                                                                                                                                                                                                                                                                                                                                                                                                                                                                                                                                                                                                                                                                                                                                                                                                                                                                                                                                                                                                                                                                                                                                                                                                                                                                                                                                                                                                                                                                                                                                                                                                                                                                                                                                                                                                                                                                                                                                                                                                        | Deductible <sup>2</sup><br>(single/family) | Out-of-pocket<br>maximum³<br>(single/family) | Office<br>visit/<br>specialist<br>visit | Coinsurance <sup>4</sup><br>(in-network/<br>out-of-<br>network) | Lab<br>and<br>X-ray | CT/MRI/<br>PET/<br>SPEC | Inpatient<br>hospital | Outpatient<br>surgery<br>(ASC/<br>hospital) | room<br>(copay<br>waived if<br>admitted) | Urgent<br>care | Pharmacy⁵                                                                                                        |
| PPO Representation of the second seco |                                            |                                              |                                         |                                                                 |                     |                         |                       |                                             |                                          |                |                                                                                                                  |
| Platinum<br>P10-250-1-3000DX                                                                                                                                                                                                                                                                                                                                                                                                                                                                                                                                                                                                                                                                                                                                                                                                                                                                                                                                                                                                                                                                                                                                                                                                                                                                                                                                                                                                                                                                                                                                                                                                                                                                                                                                                                                                                                                                                                                                                                                                                                                                                                   | \$250 / \$500                              | \$3,000 / \$6,000                            | \$10 / \$20                             | 10%                                                             | \$10                | 10%                     | 10%                   | 5% / 10%                                    | 10%                                      | \$20           | \$10 / \$30 / \$60 / 50%                                                                                         |
| Platinum<br>P10-500-1-3000DX                                                                                                                                                                                                                                                                                                                                                                                                                                                                                                                                                                                                                                                                                                                                                                                                                                                                                                                                                                                                                                                                                                                                                                                                                                                                                                                                                                                                                                                                                                                                                                                                                                                                                                                                                                                                                                                                                                                                                                                                                                                                                                   | \$500 / \$1000                             | \$3,000 / \$6,000                            | \$10 / \$20                             | 10%                                                             | \$10                | 10%                     | 10%                   | 5% / 10%                                    | 10%                                      | \$20           | \$10 / \$30 / \$60 / 50%                                                                                         |
| Platinum<br>P10-750-1-3000DX                                                                                                                                                                                                                                                                                                                                                                                                                                                                                                                                                                                                                                                                                                                                                                                                                                                                                                                                                                                                                                                                                                                                                                                                                                                                                                                                                                                                                                                                                                                                                                                                                                                                                                                                                                                                                                                                                                                                                                                                                                                                                                   | \$750 / \$1,500                            | \$3,000 / \$6,000                            | \$10 / \$20                             | 10%                                                             | \$10                | 10%                     | 10%                   | 5% / 10%                                    | 10%                                      | \$20           | \$10 / \$30 / \$60 / 50%                                                                                         |
| Gold<br>P25-500-2-8550DX                                                                                                                                                                                                                                                                                                                                                                                                                                                                                                                                                                                                                                                                                                                                                                                                                                                                                                                                                                                                                                                                                                                                                                                                                                                                                                                                                                                                                                                                                                                                                                                                                                                                                                                                                                                                                                                                                                                                                                                                                                                                                                       | \$500 / \$1,000                            | \$8,550 / \$17,100                           | \$25 / \$50                             | 20%                                                             | \$20                | 20%                     | 20%                   | 10% / 20%                                   | 20%                                      | \$50           | \$15 / \$45 / \$90 / 50%                                                                                         |
| Gold<br>P15-1000-2-8500DX                                                                                                                                                                                                                                                                                                                                                                                                                                                                                                                                                                                                                                                                                                                                                                                                                                                                                                                                                                                                                                                                                                                                                                                                                                                                                                                                                                                                                                                                                                                                                                                                                                                                                                                                                                                                                                                                                                                                                                                                                                                                                                      | \$1,000 / \$2,000                          | \$8,500 / \$17,000                           | \$15 / \$30                             | 20%                                                             | \$20                | 20%                     | 20%                   | 10% / 20%                                   | 20%                                      | \$30           | \$15 / \$45 / \$90 / 50%                                                                                         |
| Gold<br>P15-1500-2-8500DX                                                                                                                                                                                                                                                                                                                                                                                                                                                                                                                                                                                                                                                                                                                                                                                                                                                                                                                                                                                                                                                                                                                                                                                                                                                                                                                                                                                                                                                                                                                                                                                                                                                                                                                                                                                                                                                                                                                                                                                                                                                                                                      | \$1,500 / \$3,000                          | \$8,500 / \$17,000                           | \$15 / \$30                             | 20%                                                             | \$20                | 20%                     | 20%                   | 10% / 20%                                   | 20%                                      | \$30           | \$15 / \$45 / \$90 / 50%                                                                                         |
| Gold<br>P15-2000-2-8500DX                                                                                                                                                                                                                                                                                                                                                                                                                                                                                                                                                                                                                                                                                                                                                                                                                                                                                                                                                                                                                                                                                                                                                                                                                                                                                                                                                                                                                                                                                                                                                                                                                                                                                                                                                                                                                                                                                                                                                                                                                                                                                                      | \$2,000 / \$4,000                          | \$8,500 / \$17,000                           | \$15 / \$30                             | 20%                                                             | \$20                | 20%                     | 20%                   | 10% / 20%                                   | 20%                                      | \$30           | \$15 / \$45 / \$90 / 50%                                                                                         |
| Gold<br>P15-2500-2-8500DX                                                                                                                                                                                                                                                                                                                                                                                                                                                                                                                                                                                                                                                                                                                                                                                                                                                                                                                                                                                                                                                                                                                                                                                                                                                                                                                                                                                                                                                                                                                                                                                                                                                                                                                                                                                                                                                                                                                                                                                                                                                                                                      | \$2,500 / \$5,000                          | \$8,500 / \$17,000                           | \$15 / \$30                             | 20%                                                             | \$20                | 20%                     | 20%                   | 10% / 20%                                   | 20%                                      | \$30           | \$15 / \$45 / \$90 / 50%                                                                                         |
| Gold<br>P15-3000-2-8500DX                                                                                                                                                                                                                                                                                                                                                                                                                                                                                                                                                                                                                                                                                                                                                                                                                                                                                                                                                                                                                                                                                                                                                                                                                                                                                                                                                                                                                                                                                                                                                                                                                                                                                                                                                                                                                                                                                                                                                                                                                                                                                                      | \$3,000 / \$6,000                          | \$8,500 / \$17,000                           | \$15 / \$30                             | 20%                                                             | \$20                | 20%                     | 20%                   | 10% / 20%                                   | 20%                                      | \$30           | \$10 / \$45 / \$90 / 50%                                                                                         |
| Gold<br>PO-1500-4-8500DX                                                                                                                                                                                                                                                                                                                                                                                                                                                                                                                                                                                                                                                                                                                                                                                                                                                                                                                                                                                                                                                                                                                                                                                                                                                                                                                                                                                                                                                                                                                                                                                                                                                                                                                                                                                                                                                                                                                                                                                                                                                                                                       | \$1,500 / \$3,000                          | \$8,500 / \$17,000                           | \$0 / \$50                              | 40%                                                             | \$0                 | 40%                     | 40%                   | 30% / 40%                                   | 40%                                      | \$50           | \$250 Rx deductible<br>\$0 Rx ded. waived /<br>\$45 after Rx ded. /<br>50% after Rx ded. /<br>50% after Rx ded.  |
| Gold<br>PO-3500-4-8500DX                                                                                                                                                                                                                                                                                                                                                                                                                                                                                                                                                                                                                                                                                                                                                                                                                                                                                                                                                                                                                                                                                                                                                                                                                                                                                                                                                                                                                                                                                                                                                                                                                                                                                                                                                                                                                                                                                                                                                                                                                                                                                                       | \$3,500 / \$7,000                          | \$8,500 / \$17,000                           | \$0 / \$50                              | 40%                                                             | \$0                 | 40%                     | 40%                   | 30% / 40%                                   | 40%                                      | \$50           | \$250 Rx deductible<br>\$0 Rx ded. waived /<br>\$45 after Rx ded. /<br>50% after Rx ded. /<br>50% after Rx ded.  |
| Silver<br>P40-3000-3-8975ES                                                                                                                                                                                                                                                                                                                                                                                                                                                                                                                                                                                                                                                                                                                                                                                                                                                                                                                                                                                                                                                                                                                                                                                                                                                                                                                                                                                                                                                                                                                                                                                                                                                                                                                                                                                                                                                                                                                                                                                                                                                                                                    | \$3,000 / \$6,000                          | \$8,975 / \$17,950                           | \$40 / \$80                             | 30%                                                             | 30%                 | 30%                     | 30%                   | 20% / 30%                                   | 30%                                      | \$80           | \$25 / \$55 / 50% / 50%                                                                                          |
| Silver<br>P35-4500-3-8750DX                                                                                                                                                                                                                                                                                                                                                                                                                                                                                                                                                                                                                                                                                                                                                                                                                                                                                                                                                                                                                                                                                                                                                                                                                                                                                                                                                                                                                                                                                                                                                                                                                                                                                                                                                                                                                                                                                                                                                                                                                                                                                                    | \$4,500 / \$9,000                          | \$8,750 / \$17,500                           | \$35 / \$70                             | 30%                                                             | \$35                | 30%                     | 30%                   | 20% / 30%                                   | 30%                                      | \$70           | \$400 Rx deductible<br>\$20 Rx ded. waived /<br>\$50 after Rx ded. /<br>50% after Rx ded. /<br>50% after Rx ded. |
| Silver<br>P35-5000-3-8750ES                                                                                                                                                                                                                                                                                                                                                                                                                                                                                                                                                                                                                                                                                                                                                                                                                                                                                                                                                                                                                                                                                                                                                                                                                                                                                                                                                                                                                                                                                                                                                                                                                                                                                                                                                                                                                                                                                                                                                                                                                                                                                                    | \$5,000 / \$10,000                         | \$8,750 / \$17,500                           | \$35 / \$70                             | 30%                                                             | 30%                 | 30%                     | 30%                   | 20% / 30%                                   | 30%                                      | \$70           | \$25 / \$50 / 50% / 50%                                                                                          |
| Silver<br>P40-6000-3-8750ES                                                                                                                                                                                                                                                                                                                                                                                                                                                                                                                                                                                                                                                                                                                                                                                                                                                                                                                                                                                                                                                                                                                                                                                                                                                                                                                                                                                                                                                                                                                                                                                                                                                                                                                                                                                                                                                                                                                                                                                                                                                                                                    | \$6,000 / \$12,000                         | \$8,750 / \$17,500                           | \$40 / \$80                             | 30%                                                             | 30%                 | 30%                     | 30%                   | 20% / 30%                                   | 30%                                      | \$80           | \$25 / \$50 / 50% / 50%                                                                                          |
| Bronze<br>P8250-0-8250ES                                                                                                                                                                                                                                                                                                                                                                                                                                                                                                                                                                                                                                                                                                                                                                                                                                                                                                                                                                                                                                                                                                                                                                                                                                                                                                                                                                                                                                                                                                                                                                                                                                                                                                                                                                                                                                                                                                                                                                                                                                                                                                       | \$8,250 / \$16,500                         | \$8,250 / \$16,500                           | 0% / 0%                                 | 0%                                                              | 0%                  | 0%                      | 0%                    | 0% / 0%                                     | 0%                                       | 0%             | 0% / 0% / 0% / 0%<br>after deductible                                                                            |
| High Deductible PF                                                                                                                                                                                                                                                                                                                                                                                                                                                                                                                                                                                                                                                                                                                                                                                                                                                                                                                                                                                                                                                                                                                                                                                                                                                                                                                                                                                                                                                                                                                                                                                                                                                                                                                                                                                                                                                                                                                                                                                                                                                                                                             | O (HSA qualifie                            | d plans) all ben                             | efits subje                             | ct to deductibl                                                 | e <sup>6</sup>      |                         |                       |                                             |                                          |                |                                                                                                                  |
| Silver<br>HD3200-3-6750ES                                                                                                                                                                                                                                                                                                                                                                                                                                                                                                                                                                                                                                                                                                                                                                                                                                                                                                                                                                                                                                                                                                                                                                                                                                                                                                                                                                                                                                                                                                                                                                                                                                                                                                                                                                                                                                                                                                                                                                                                                                                                                                      | \$3,200 / \$6,400                          | \$6,750 / \$13,500                           | 30% / 30%                               | 30%                                                             | 30%                 | 30%                     | 30%                   | 20% / 30%                                   | 30%                                      | 30%            | 30% after deductible /<br>30% after ded. /<br>30% after ded. /<br>50% after ded.                                 |
| Silver<br>HD4000-3-6750ES                                                                                                                                                                                                                                                                                                                                                                                                                                                                                                                                                                                                                                                                                                                                                                                                                                                                                                                                                                                                                                                                                                                                                                                                                                                                                                                                                                                                                                                                                                                                                                                                                                                                                                                                                                                                                                                                                                                                                                                                                                                                                                      | \$4,000 / \$8,000                          | \$6,750 / \$13,500                           | 30% / 30%                               | 30%                                                             | 30%                 | 30%                     | 30%                   | 20% / 30%                                   | 30%                                      | 30%            | 30% after deductible /<br>30% after ded. /<br>30% after ded. /<br>50% after ded.                                 |
| Bronze<br>HD7100-0-7100ES                                                                                                                                                                                                                                                                                                                                                                                                                                                                                                                                                                                                                                                                                                                                                                                                                                                                                                                                                                                                                                                                                                                                                                                                                                                                                                                                                                                                                                                                                                                                                                                                                                                                                                                                                                                                                                                                                                                                                                                                                                                                                                      | \$7,100 / \$14,200                         | \$7,100 / \$14,200                           | 0% / 0%                                 | 0%                                                              | 0%                  | 0%                      | 0%                    | 0% / 0%                                     | 0%                                       | 0%             | 0% / 0% / 0% / 0%<br>after deductible                                                                            |
| Oregon State Stand                                                                                                                                                                                                                                                                                                                                                                                                                                                                                                                                                                                                                                                                                                                                                                                                                                                                                                                                                                                                                                                                                                                                                                                                                                                                                                                                                                                                                                                                                                                                                                                                                                                                                                                                                                                                                                                                                                                                                                                                                                                                                                             | lard PPO                                   |                                              |                                         |                                                                 |                     |                         |                       |                                             |                                          |                |                                                                                                                  |
| Gold Standard Plan                                                                                                                                                                                                                                                                                                                                                                                                                                                                                                                                                                                                                                                                                                                                                                                                                                                                                                                                                                                                                                                                                                                                                                                                                                                                                                                                                                                                                                                                                                                                                                                                                                                                                                                                                                                                                                                                                                                                                                                                                                                                                                             | \$1,800 / \$3,600                          | \$7,550 / \$15,100                           | \$20 / \$40                             | 20% / 50%                                                       | 20%                 | 20%                     | 20%                   | 20% / 20%                                   | 20%                                      | \$60           | \$10 / \$30 / 50% / 50%<br>(SP: \$500 per script cap)                                                            |
| Silver Standard Plan                                                                                                                                                                                                                                                                                                                                                                                                                                                                                                                                                                                                                                                                                                                                                                                                                                                                                                                                                                                                                                                                                                                                                                                                                                                                                                                                                                                                                                                                                                                                                                                                                                                                                                                                                                                                                                                                                                                                                                                                                                                                                                           | \$5,500 / \$11,000                         | \$9,450 / \$18,900                           | \$40 / \$80                             | 30% / 50%                                                       | 30%                 | 30%                     | 30%                   | 30% / 30%                                   | 30%                                      | \$70           | \$15 / \$60 / 50% / 50%                                                                                          |
| Bronze Standard<br>Plan                                                                                                                                                                                                                                                                                                                                                                                                                                                                                                                                                                                                                                                                                                                                                                                                                                                                                                                                                                                                                                                                                                                                                                                                                                                                                                                                                                                                                                                                                                                                                                                                                                                                                                                                                                                                                                                                                                                                                                                                                                                                                                        | \$9,450 / \$18,900                         | \$9,450 / \$18,900                           | \$50 / \$150                            | 0% / 50%                                                        | 0%                  | 0%                      | 0%                    | 0% / 0%                                     | 0%                                       | \$100          | Integrated medical<br>deductible<br>\$25 / 0% / 0% / 0%                                                          |